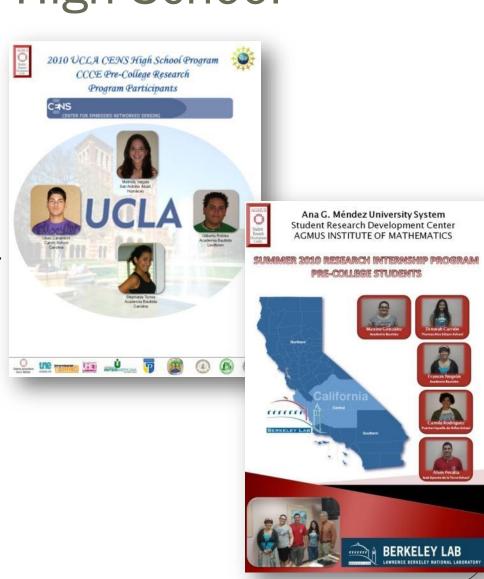

# UCLA CENS and Lawrence Berkeley National Laboratory High School

Program

• Nine (9) pre-college students traveled to UCLA-Los Angeles and Berkeley to participate in the Summer Internships Experiences for high school students.

 These students disseminated their research projects at the AGMUS 2010 Research Symposium.