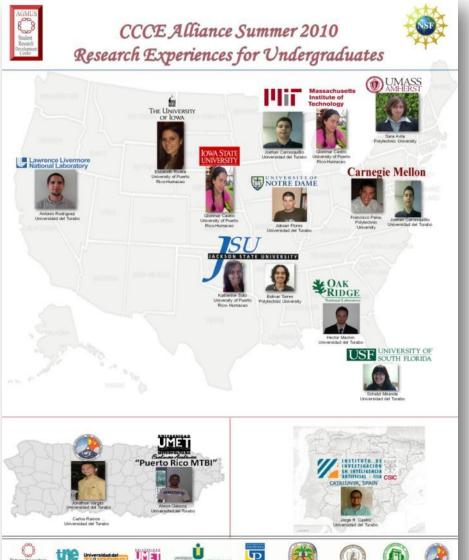

## Research Experiences for Undergraduates (REU)

• A total of seventeen (17) CCCE Undergraduate Scholars participated in Research Experiences for Undergraduates in the US mainland, Puerto Rico, and abroad.

- The students disseminated their projects at the:
  - AGMUS Research Symposium
  - SACNAS Conference