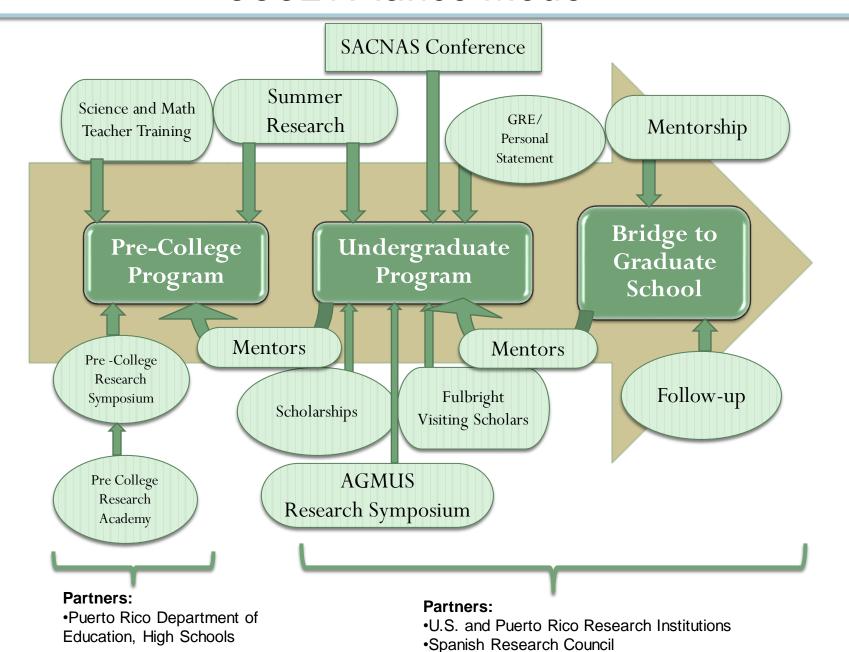

# Caribbean Computing Center for Excellence

NSF Grant: CNS-0940522 \$2.3 million grant (2009-2012)

#### **CCCE** Alliance Model



### **Program Overview**

- It has now expanded with six new partners:
  - Inter-American University, Bayamón
  - Inter-American University, Barranquitas
  - Inter-American University, Guayama
  - University of Puerto Rico, Bayamón
  - University of Puerto Rico, Arecibo
  - Caribbean University



### **Partnerships**































- The Caribbean Computing Center for Excellence has established partnerships with the following agencies and schools:
- Hewlett Packard
- Janssen Ortho LLC
- Merck
- Medtronic
- Municipalities (Barceloneta, Comerío, Manatí, Caguas),
- INTECO
- Professional organizations (IEEE computer society), community service organizations (Centro Sor Isolina Ferré, Boy Scouts of America, ASPIRA)
- BPC-A organizations such as the Stars Alliance, the CAHSI A